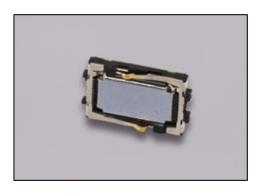

## **SMT Dynamic Speaker for Glucose Meters** – *Case Study*

**Overview**: ISL was approached by a Fortune 500 company who had a particular SMT dynamic speaker go end-or-life from the original manufacturer, NXP. This specific SMT dynamic speaker is used inside glucometers worldwide.

**Challenge**: ISL had to offer a replacement SMT dynamic speaker specific to the customer's application. The ISL speaker had to fit the same foot print and offer the same acoustical performance as the incumbent speaker.

**Solution**: Through extensive collaboration with the customer, ISL and its team of engineers developed, manufactured and supplied an SMT dynamic speaker that performed above the customer's expectations.