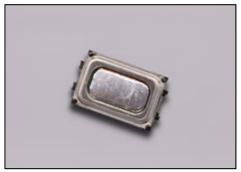

## **SMT Dynamic Speaker for Glucose Meters** – *Case Study*

**Overview**: ISL was approached by a Fortune 500 company who had a particular SMT dynamic speaker go end-or-life from the original manufacturer, NXP. This specific SMT dynamic speaker is used inside glucometers worldwide.

**Challenge**: ISL had to offer a replacement SMT dynamic speaker specific to the customer's application. The ISL speaker had to fit the same foot print and offer the same acoustical performance as the incumbent speaker.

**Solution**: Through extensive collaboration with the customer, ISL and its team of engineers developed, manufactured and supplied an SMT dynamic speaker that performed above the customer's expectations.